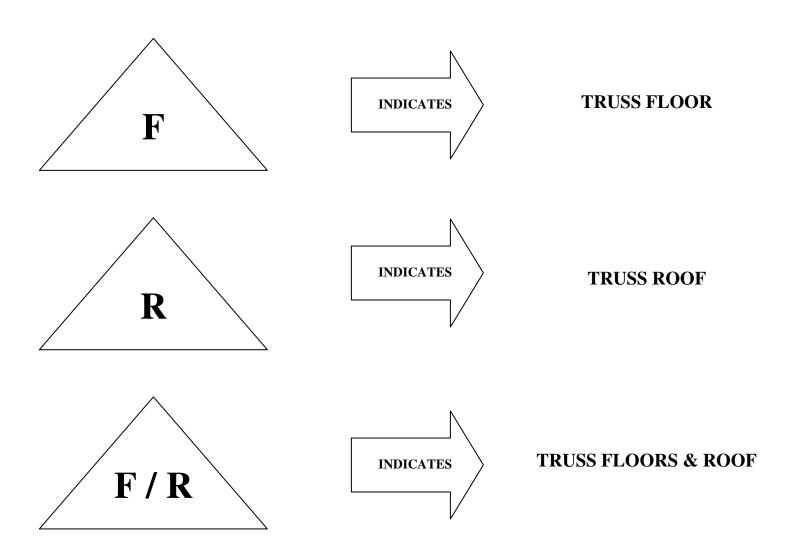

## TRUSS BUILDING IDENTIFYING EMBLEMS

N.J.A.C. 5:70-2.20(a)1. "The emblem shall be of a bright and reflective color, or made of reflective material. The shape of the emblem shall be an isosceles triangle and the size shall be 12 inches horizontally by 6 inches vertically. The following letters, of a size and color to make them conspicuous, shall be printed on the emblem, as shown in diagram below."

N.J.A.C. 5:70-2.20(a)2.

"The emblem shall be permanently affixed to the left of the main entrance door at a height between 4 and 6 feet above the ground and shall be installed and maintained by the owner of the building."